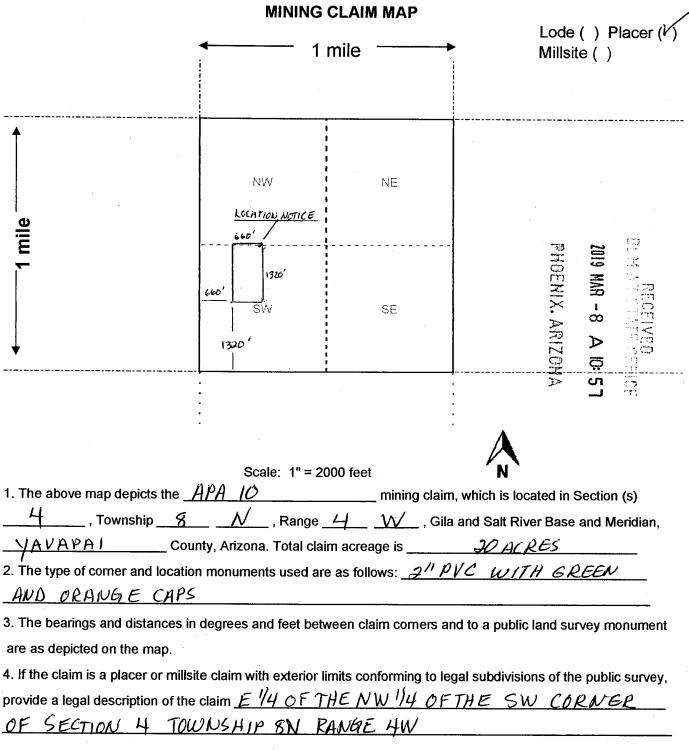

Date of Transaction: 03/11/2019

**CUSTOMER:** 

ARIZONA PROSPECTORS ASSOCIATION

4945 W MONTE CRISTO AVE GLENDALE,AZ 85306-2637 US

| LINE<br># | QTY  | DESCRIPTION                                                                                                                                  | REMARKS | UNIT<br>PRICE | TOTAL    |
|-----------|------|----------------------------------------------------------------------------------------------------------------------------------------------|---------|---------------|----------|
| 1         | 1.00 | LOCATABLE MINERALS / MINING CLAIMS-<br>NEW,UNADJUD, ONE OR MORE AUTH NOS /<br>NEW MINING CLAIM PROCESSING FEE<br>CASES: AMC453864/\$20.00    |         | - n/a -       | 20.00    |
| 2         | 1.00 | LOCATABLE MINERALS / MINING CLAIMS-<br>NEW,UNADJUD, ONE OR MORE AUTH NOS /<br>NEW MINING CLAIMS LOCATION FEE<br>CASES: AMC453864/\$37.00     |         | - n/a -       | 37.00    |
| 3         | 1.00 | LOCATABLE MINERALS / MINING CLAIMS-<br>NEW,UNADJUD, ONE OR MORE AUTH NOS /<br>NEW MINING CLAIMS MAINTENANCE FEE<br>CASES: AMC453864/\$155.00 |         | - n/a -       | 155.00   |
|           |      |                                                                                                                                              | TOTA    | AL:           | \$212.00 |